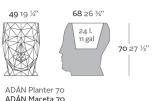

vases they can be used as seats, flower pots, auxiliary tables... They are lifestyle objects that create a stir, fitting in with any style and are made of materials that allow for both outdoor and indoor use.

View online: https://www.vondom.com/products/49060A

## **Features**

#### Description

Pot made of polyethylene resin by rotational moulding. 100% Recyclable. Item suitable for indoor and outdoor use. Available in different finishes.

## Weight

10 Kg

# **Finishes**

### SELF-WATERING

Ref. 49060R

Self-watering system included in all planters except those with basic finish

#### BASIC

Ref. 49060A

Matt Polyethylene

#### LACQUERED

Ref. 49060F

Lacquered Polyethylene

## LIGHT

Ref. 49060W

White internally lit unit with LED technology. Available only in matte ice white finish.



\_ \_ \_ \_ \_

# RGBW LED

#### Ref. 49060L

Unit with internal lighting with RGBW LED technology and remote control unit for switching colors. Available only in matte ice white finish. Remote control included.

### **RGBW LED DMX**

#### Ref. 49060D

Unit with internal lighting with RGBW LED technology and remote control unit for switching colors. Also controlLED by DMX-1024 (wireless), enabling communication between one or more products simultaneously via the DMX transmitter (not included).

### **RGBW LED BATTERY**

#### Ref. 49060DY

Unit with internal lighting with battery-powered RGBW LED technology. Includes charger and remote control for switching colors and charger. Available only in matte ice white finish.