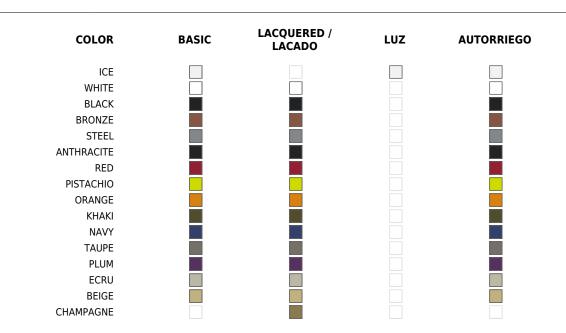

# **Finishes**

### SELF-WATERING

Ref. 49060R

Self-watering system included in all planters except those with basic finish

#### BASIC

Ref. 49060A

Matt Polyethylene

#### LACQUERED

Ref. 49060F

Lacquered Polyethylene