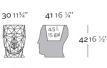

## **ADAN PLANTER 30x41x42**

## **Description**

Pot made of polyethylene resin by rotational moulding. 100% Recyclable. Item suitable for indoor and outdoor use. Available in different finishes.

ADÁN Planter 42 ADÁN Maceta 42