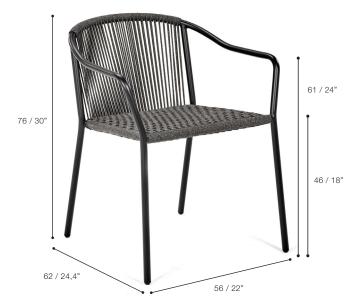

### DIMENSIONS

WIDTH 56 CM / 22 INCH DEPTH 62 CM / 24,4 INCH HEIGHT 76 CM / 30 INCH

WEIGHT 3,5 KG / 7,71 LBS (1) 0,35 M<sup>3</sup> / 12,36 CBFT (4) PACKAGING