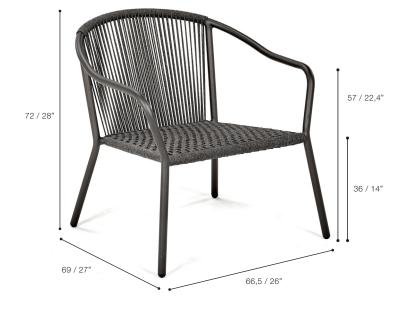

### DIMENSIONS

WIDTH DEPTH HEIGHT 66,5 CM / 26 INCH 69 CM / 27 INCH 72 CM / 28 INCH