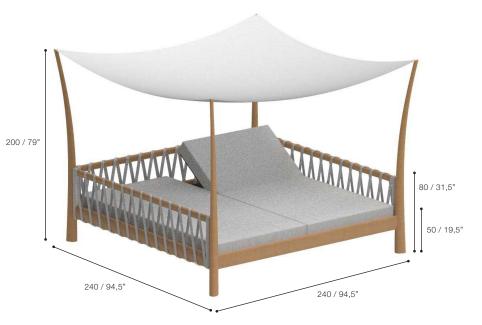

#### DIMENSIONS

 WIDTH
 240 CM / 94,5 INCH

 DEPTH
 240 CM / 94,5 INCH

 HEIGHT
 200 CM / 79 INCH

 WEIGHT
 192 KG / 423,28 LBS

 PACKAGING
 1,7 M³ / 60,03 CBFT