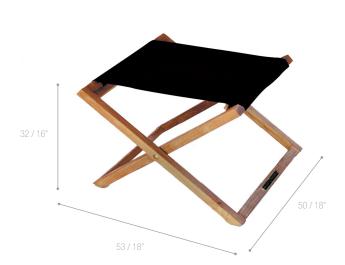

#### DIMENSIONS

Width 65 cm / 26 inch
Depth 105 cm / 41 inch
Height 80 cm / 32 inch

6 kg / 13,2 Lbs